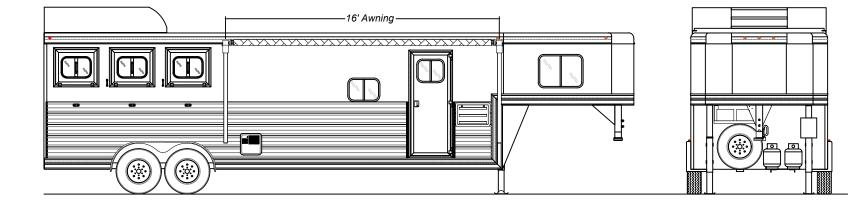

CH8312RKB

| STRUCTURE NOTES            | Lakota Trailers                                                                                                                                            | MODEL(S):              | Ch<br>CH83 | arger<br>312RKB |    |
|----------------------------|------------------------------------------------------------------------------------------------------------------------------------------------------------|------------------------|------------|-----------------|----|
| Optional Drop Butt Windows | PROPRIETARY AND CONFIDENTIAL<br>THE INFORMATION CONTAINED IN THIS DRAWING IS THE SOLE PROPERTY OF LAKOTA. ANY REPRODUCTION IN PART OR IN WHOLE WITHOUT THE | TITLE: CH8312RKB Sales |            |                 |    |
| Optional Horse Area Slat   | WRITTEN PERMISSION OF LAKOTA IS STRICTLY PROHIBITED.                                                                                                       | DATE:                  | 12/4/24    | DRAWN BY:       | ТВ |