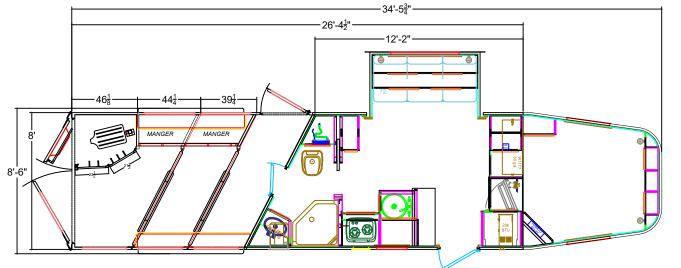

CH8312RKB

| STRUCTURE NOTES            | Lakota Trailers                                                                                                                                            | MODEL(S):              | Ch<br>CH83 | arger<br>312RKB |    |
|----------------------------|------------------------------------------------------------------------------------------------------------------------------------------------------------|------------------------|------------|-----------------|----|
| Optional Drop Butt Windows | PROPRIETARY AND CONFIDENTIAL<br>THE INFORMATION CONTAINED IN THIS DRAWING IS THE SOLE PROPERTY OF LAKOTA. ANY REPRODUCTION IN PART OR IN WHOLE WITHOUT THE | TITLE: CH8312RKB Sales |            |                 |    |
| Optional Horse Area Slat   | WRITTEN PERMISSION OF LAKOTA IS STRICTLY PROHIBITED.                                                                                                       | DATE:                  | 12/4/24    | DRAWN BY:       | ТВ |