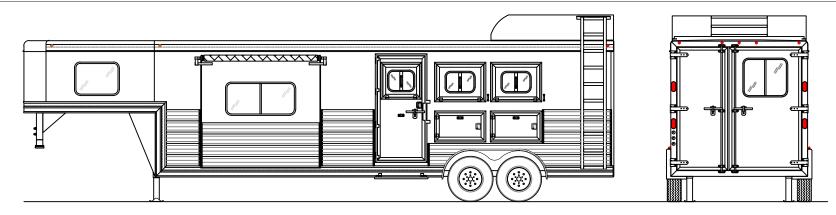

CH8312RKB

| STRUCTURE NOTES            | Lakota Trailers                                                                                                                                            | MODEL(S):              | Ch<br>CH83 | arger<br>312RKB |    |
|----------------------------|------------------------------------------------------------------------------------------------------------------------------------------------------------|------------------------|------------|-----------------|----|
| Optional Drop Butt Windows | PROPRIETARY AND CONFIDENTIAL<br>THE INFORMATION CONTAINED IN THIS DRAWING IS THE SOLE PROPERTY OF LAKOTA. ANY REPRODUCTION IN PART OR IN WHOLE WITHOUT THE | TITLE: CH8312RKB Sales |            |                 |    |
| Optional Horse Area Slat   | WRITTEN PERMISSION OF LAKOTA IS STRICTLY PROHIBITED.                                                                                                       | DATE:                  | 12/4/24    | DRAWN BY:       | ТВ |