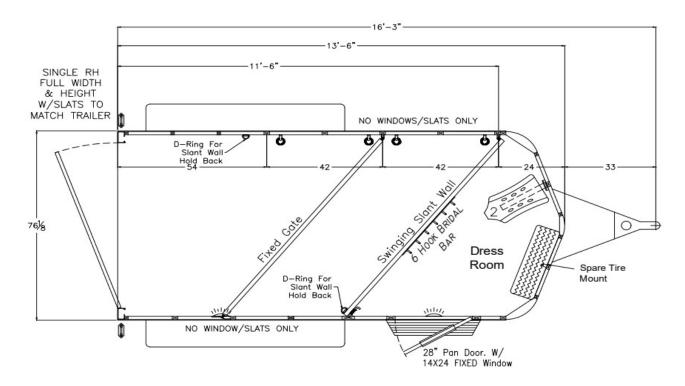

## **Trailer Features**

Trailer Width 6'-4"
Trailer Height 7'-6"
Trailer Length 13'-6"
Trailer Overall Length 16'-3"
Weight 2,360 lbs
Coupler 2-5/16"
Landing Gear Manual jack

Drive Train 3,500 Tandem spring leaf axles w/electric brakes

Tires 15" Steel wheels, D rated tires

Roof No lining/vents

Walls Lower wall lining in horse area

Flooring Pressure treated wood floor with removable mats

Stalls Slant

Windows Air gaps on all sides

Escape Door No Rear Tack No

Rear Doors Single rear door with air gaps

## **Dress Area**

Length 24"

Slant/Straight Wall Swinging slant wall

Entry Door 28" Door w/fixed window on curbside

Saddle Racks 2 Removable saddle racks
Bridle Hooks 6 Hook bridle bar on slant wall

Spare Tire Yes