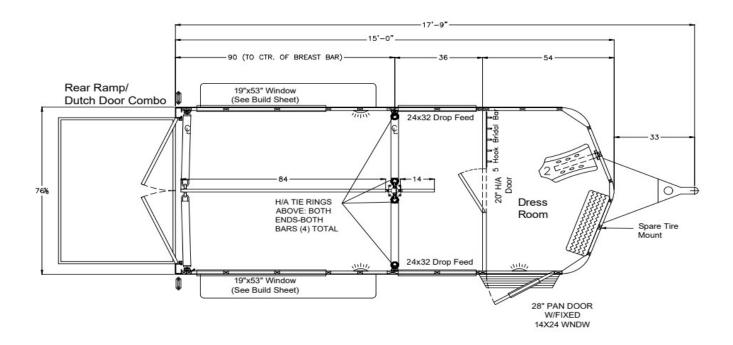

## 64150S-2STR-BP

## **Trailer Features**

Trailer Width 6'-4"

Trailer Height 7'-6"

Trailer Length 15'

Trailer Overall Length 17'-9"

Weight 2,580 lbs

Coupler 2-5/16"

Landing Gear Manual jack

Drive Train 3,500 Tandem spring leaf axles w/electric brakes

Tires 15" Steel wheels, D rated tires
Roof No lining/insulation or roof vents
Walls Lower wall lining in horse area

Flooring Pressure treated wood floor with removable mats

Stalls Straight

Windows Drop feed at head areas, sliders at hip areas

Walk Thru Doors No

Horse Area Door Yes-20" centered in straight wall

Rear Doors Rear ramp dutch door combo (no windows)

## **Dress Area**

Length 54" straight wall Slant/Straight Wall Fixed straight wall

Entry Door 28" Door w/fixed window on curbside

Saddle Racks 2 Removable saddle rack

Bridle Hooks 6 Hook bridle bar on straight wall

Spare Tire Yes