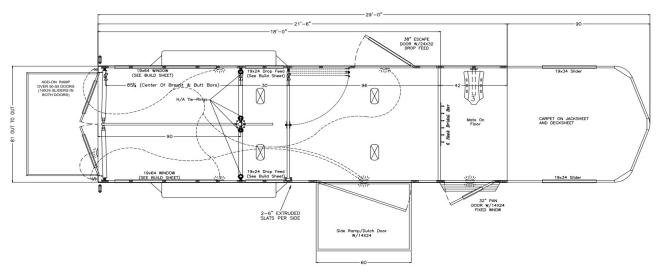

## **Trailer Features**

Trailer Width 6'-9"
Trailer Height 7'-6"
Trailer Length 21'-6"
Trailer Overall Length 29'
Weight 4,780 lbs
Coupler 2-5/16"

Landing Gear Manual jack-single leg

Drive Train 7,000 Tandem spring leaf axles w/electric brakes

Tires 16" Steel wheels, E rated tires
Roof Lined/Insulated with roof vents

Walls Upper and lower wall lining in horse area Flooring Aluminum floor with removable mats

Stalls 2-Straight + Box Area

Side Ramp 60" Side ramp dutch door comb curbside
Windows Drop feeds at head areas, sliders at hip areas

Escape Door Yes-In box area on streetside

Horse Area Door No

Rear Doors Ramp behind 50/50 rear doors with sliders

Load Light Yes on rear with switch

## **Dress Area**

Length 42" Straight wall Slant/Straight Wall Fixed straight wall

Entry Door 32" Door w/fixed window on curbside

Saddle Racks 3 Removable saddle racks

Bridle Hooks 6 Hook bridle bar on straight wall