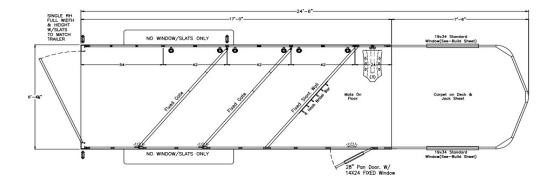

## **Trailer Features**

 Trailer Width
 6'-4"

 Trailer Height
 7'-6"

 Trailer Length
 17'

 Trailer Overall Length
 24'-6"

 Weight
 3,300 lbs

 Coupler
 2-5/16"

Landing Gear Manual jack-single leg

Stalls Slant

Windows Air gaps on all sides

Escape Door No Rear Tack No

Load Light Yes Load light w/ switch
Rear Doors Single rear door with air gaps

## **Dress Area**

Length 24" Short wall Slant/Straight Wall Fixed slant wall

Entry Door 28" Door w/fixed window on curbside with brush box and porch light over rear door

Saddle Racks 3 Removable saddle racks
Bridle Hooks 6 Hook bridle bar on slant wall