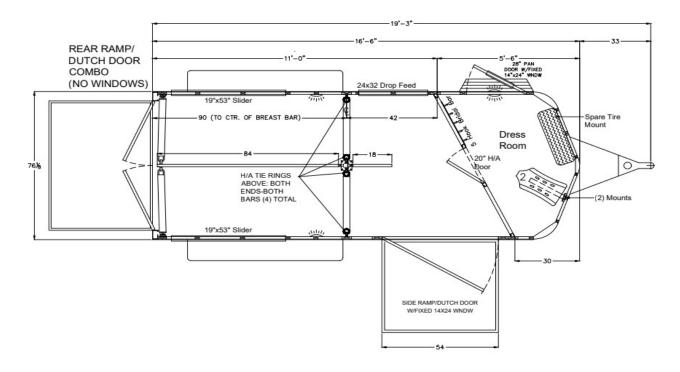

## **Trailer Features**

Trailer Width 6'-4"

Trailer Height 7'-6"

Trailer Length 16'-6"

Trailer Overall Length 19'-3"

Weight 2,960 lbs

Coupler 2-5/16"

Landing Gear Manual jack

Drive Train 3,500 Tandem spring leaf axles w/electric brakes

Tires 15" Steel wheels, D rated tires
Roof No lining/insulation or roof vents
Walls Lower wall lining in horse area

Flooring Pressure treated wood floor with removable mats

Stalls Straight

Side Ramp 54" Side ramp dutch door combo curbside

Windows Drop feed at head area on streetside, sliders at hip areas

Walk Thru Doors No

Horse Area Door Yes-20" centered in slant wall

Rear Doors Rear ramp dutch door combo (no windows)

## **Dress Area**

Length 66" longwall Slant/Straight Wall Fixed slant wall

Entry Door 28" Door w/fixed window on streetside

Saddle Racks 2 Removable saddle rack
Bridle Hooks 6 Hook bridle bar on slant wall

Spare Tire Yes