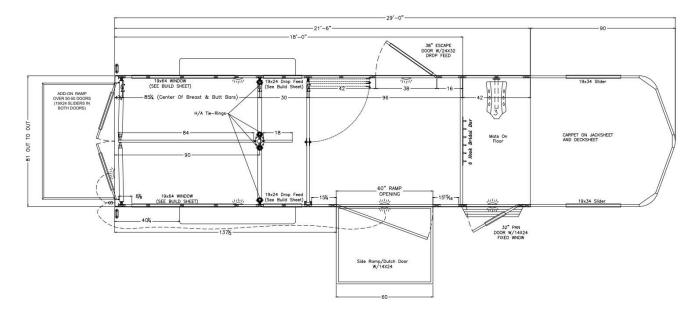

## **Trailer Features**

| Trailer Width          | 6'-9"    |
|------------------------|----------|
| Trailer Height         | 7'-6"    |
| Trailer Length         | 21'6"    |
| Trailer Overall Length | 29'      |
| Weight                 | 4700     |
| Coupler                | 2-5/16'  |
| Landing Gear           | Manua    |
| Drive Train            | 7000 Ta  |
| Tires                  | 16" Ste  |
| Roof                   | No linin |
| Walls                  | Lower v  |
| Flooring               | Pressur  |
| Stalls                 | Straigh  |
| Side Ramp              | 60" Sid  |
| Windows                | Drop fe  |
| Escape Door            | Yes-In b |
| Horse Area Door        | No       |
| Rear Doors             | Ramp b   |
| Load Light             | Yes on   |
|                        |          |

## **Dress Area**

Length Slant/Straight Wall Entry Door Saddle Racks Bridle Hooks Brush Box Spare Tire 21'6" 29' 4700 2-5/16" Manual jack-single leg 7000 Tandem spring leaf axles w/electric brakes 16" Steel wheels, D rated tires No lining/insulation or roof vents Lower wall lining in horse area Pressure treated wood floor with removable mats Straight +Box Area 60" Side ramp dutch door comb curbside Drop feeds at head areas, sliders at hip areas Yes-In box area on streetside No Ramp behind 50/50 rear doors with sliders Yes on rear with switch

42" straight wall Fixed straight wall 32" Door w/fixed window on curbside with brush box and porch light over door 2 Removable saddle rack 6 Hook bridle bar on straight wall 1 Standard on Dress Door Yes