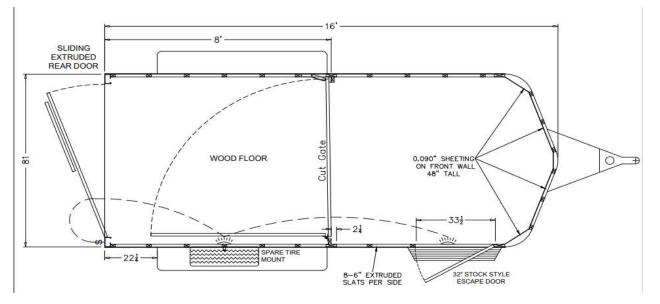

## 69160RANCHER-BP

| Trailer Features       |                                                      |
|------------------------|------------------------------------------------------|
| Trailer Width          | 6'-9"                                                |
| Trailer Height         | 7'                                                   |
| Trailer Length         | 16' 6"                                               |
| Trailer Overall Length | 19'-2"                                               |
| Weight                 | 2,680 lbs                                            |
| Coupler                | 2-5/16"                                              |
| Landing Gear           | Manual jack                                          |
| Drive Train            | 3,500 Tandem spring leaf axles w/electric brakes     |
| Tires                  | 15" Steel wheels, D rated tires                      |
| Roof                   | No lining/vents                                      |
| Walls                  | No lining/insulation                                 |
| Flooring               | Pressure treated wood floor with removable mats      |
| Cute Gate              | Yes, placed 8' from rear                             |
| Escape Door            | Yes                                                  |
| Load Light             | Load light with switch/ switch for stock area lights |
|                        |                                                      |
| Rear Doors             | Single rear door with slider gate                    |
| Spare Tire             | Yes                                                  |